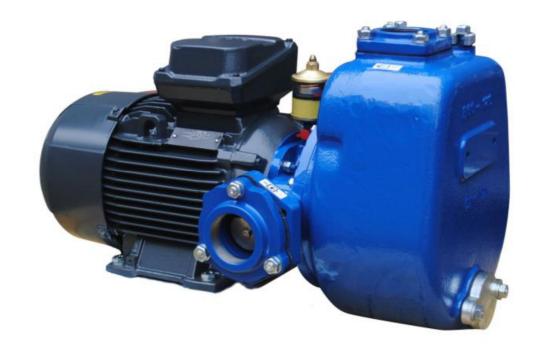

Please google (HT75061-21) in order for you to source the Original pump. Self Priming Pump Model Number HT75061-21

-----PUMP PART NUMBER: HT75061-21

We would appreciate your earliest reply regarding price and delivery time(s) of the following item below:

Machine Type HT75061-21 Max. flow 32 m3/hour Max. head 39 mwc

Connections Suction 2"- Discharge 1-1/2"

Impeller type Semi-open impeller

Free passage 12 mm
Pump speed 2850 rpm
Electric motor 4 kW - 2 pole
Voltage 400/690V
Power 4 kW - 2 pole

Kindly send us your offer urgently with pricing and availability of 30X Self Priming Pump Model Number HT75061-21